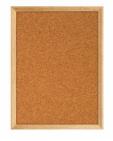

## 12 x 12 Wood Framed Cork Bulletin Board | Decorative Frame Style

## FOR CURRENT PRICING, VISIT THE ID # LISTED ABOVE

- **Cork Board Framed**
- Message Board Notice Board
- Wood Framed Wall Cork Board Display
- Square sizes corkboard
- Overall Cork Board Frame Size: 12" x 12"
- Decorative Wood frame (1 1/8" WIDE) borders the cork board
- Overall Cork Bulletin Board Depth: 3/4"
  Available in 3 Wood Frame Finishes: Cherry, Light Oak, and Walnut
- Natural Tan Cork, laminated to sturdy fiberboard
- Constructed from solid hardwood with an attractive finish
- 12x12 Open Face cork bulletin board displays for INDOOR use only
- Call for Custom Open Face Wood Framed Bulletin Boards