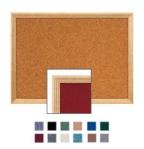

## 12 x 12 Wood Framed Cork Bulletin Board | Decorative Frame Style

## FOR CURRENT PRICING, VISIT THE ID # LISTED ABOVE

- **Cork Board Framed**
- Message Board Notice Board
- Wood Framed Wall Cork Board Display
- Square sizes corkboard
- Overall Cork Board Frame Size: 12" x 12"
- Decorative Wood frame (1 1/8" WIDE) borders the cork board
- Overall Cork Bulletin Board Depth: 3/4"
  Available in 3 Wood Frame Finishes: Cherry, Light Oak, and Walnut
- Natural Tan Cork, laminated to sturdy fiberboard
- Constructed from solid hardwood with an attractive finish
- 12x12 Open Face cork bulletin board displays for INDOOR use only
- Call for Custom Open Face Wood Framed Bulletin Boards