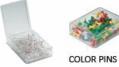

OPTIONAL (100 per Box) HARD PLASTIC PUSH PINS

CLEAR PINS

**Custom Options Available** (Shown with Silk Screen)

### Ordering Options

- Fabric Covering over Cork bulletin board (see 10 colors below)
- Painted Corkboard Colors (see 4 colors below)
- Hard Plastic Push Pins: Clear or Multi-Color push pins (100 per box)
- Mounting brackets to help mount & secure your frame to the wall