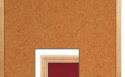

# 40 x 50 Wood Framed Cork Bulletin Board (with Decorative Frame Style)

#### **Product Details**

- Wood Framed Wall Cork Board Display
- Overall Cork Board Frame Size: 40" x 50"
  Overall Cork Bulletin Board Depth: 3/4"

- Available in (3) Wood Frame Finishes: Cherry, Light Oak, and Walnut Factory installed hangers allow you to mount Portrait or Landscape
- Self sealing natural cork, laminated to sturdy fiberboard
- Wood frame (1 1/8" WIDE) borders the cork board
   Constructed from solid hardwood with an attractive finish
- Open Face cork bulletin board displays are for INDOOR use only
- Call for Custom Open Wood Framed Bulletin Boards