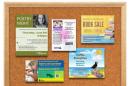

# 40 x 50 Wood Framed Cork Bulletin Board (with Decorative Frame Style)

#### **Product Details**

- Wood Framed Wall Cork Board Display
- Overall Cork Board Frame Size: 40" x 50"
  Overall Cork Bulletin Board Depth: 3/4"

- Available in (3) Wood Frame Finishes: Cherry, Light Oak, and Walnut Factory installed hangers allow you to mount Portrait or Landscape
- Self sealing natural cork, laminated to sturdy fiberboard
- Wood frame (1 1/8" WIDE) borders the cork board
   Constructed from solid hardwood with an attractive finish
- Open Face cork bulletin board displays are for INDOOR use only
- Call for Custom Open Wood Framed Bulletin Boards