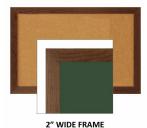

## WIDE WOOD 12x60 Framed Cork Bulletin Board (Open Face with 2" Wide Wood Frame)

# FRAME

#### **Product Details**

- Wide Wood Framed Cork Board
- Wall Mount Cork Bulletin Board
- Cork Board Frame Size: 12" x 60'
- Wooden Frame Profile 2" Wide
- Overall Bulletin Board Frame Depth: 3/4"
- Available in 3 Wood Frame Finishes: Cherry, Light Oak, and Walnut
- Factory installed hangers allow you to mount Portrait or Landscape Self sealing natural cork, laminated to sturdy fiberboard
- Wood frame (2" WIDE) borders the cork board
- Constructed from solid hardwood with an attractive frame finish Open Face 12x60 cork board displays for INDOOR use only
- Call for Custom Open Face Wide Wood Frame Bulletin Boards