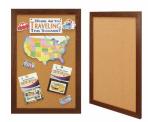

### **Product Details**

- Wide Wood Framed Cork Board
- Wall Mount Cork Bulletin Board
- Cork Board Frame Size: 16" x 16'
- Wooden Frame Profile 2" Wide
- Overall Bulletin Board Frame Depth: 3/4"
- Available in 3 Wood Frame Finishes: Cherry, Light Oak, and Walnut
- Self sealing natural cork, laminated to sturdy fiberboard Wood frame (2" WIDE) borders the cork board
- Constructed from solid hardwood with an attractive frame finish
- Open Face 16x16 cork board displays for INDOOR use only Call for Custom Open Face Wide Wood Frame Bulletin Boards