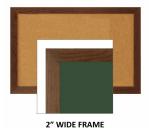

## WIDE WOOD 16x16 Framed Cork Bulletin Board (Open Face with 2" Wide Wood Frame)

# FRAME

### **Product Details**

- Wide Wood Framed Cork Board
- Wall Mount Cork Bulletin Board
- Cork Board Frame Size: 16" x 16'
- Wooden Frame Profile 2" Wide
- Overall Bulletin Board Frame Depth: 3/4"
- Available in 3 Wood Frame Finishes: Cherry, Light Oak, and Walnut
- Self sealing natural cork, laminated to sturdy fiberboard Wood frame (2" WIDE) borders the cork board
- Constructed from solid hardwood with an attractive frame finish
- Open Face 16x16 cork board displays for INDOOR use only Call for Custom Open Face Wide Wood Frame Bulletin Boards