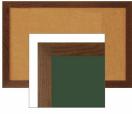

# WIDE WOOD 12x84 Framed Cork Bulletin Board (Open Face with 2" Wide Wood Frame)

### **Product Details**

- Wide Wood Framed Cork Board
- Wall Mount Cork Bulletin Board
- Cork Board Frame Size: 12" x 84'
- Wooden Frame Profile 2" Wide
- Overall Bulletin Board Frame Depth: 3/4"
- Available in 3 Wood Frame Finishes: Cherry, Light Oak, and Walnut
- Factory installed hangers allow you to mount Portrait or Landscape Self sealing natural cork, laminated to sturdy fiberboard
- Wood frame (2" WIDE) borders the cork board
- Constructed from solid hardwood with an attractive frame finish Open Face 12x84 cork board displays for INDOOR use only
- Call for Custom Open Face Wide Wood Frame Bulletin Boards

2" WIDE FRAME