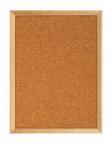

## 18 x 36 Wood Framed Cork Bulletin Board (with Decorative Frame Style)

#### **Product Details**

- Open Face Cork Board 18x36
- Wood Framed Wall Cork Board Display Overall Cork Board Frame Size: 18" x 36"
- Overall Cork Bulletin Board Depth: 3/4"
- Available in 3 Wood Frame Finishes: Cherry, Light Oak, and Walnut
- Factory installed hangers allow you to mount Portrait or Landscape
- Self sealing natural cork, laminated to sturdy fiberboard
- Wood frame (1 1/8" WIDE) borders the cork board
- Constructed from solid hardwood with an attractive finish
- Open Face cork bulletin board displays 18x36 are for INDOOR use only Call for Custom Open Face Wooden Framed Bulletin Boards