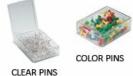

Ordering Options

- Fabric Covering over Cork bulletin board (see 10 colors below)
- Painted Corkboard Colors (see 4 colors below)
- Hard Plastic Push Pins: Clear or Multi-Color push pins (100 per box)
- Mounting brackets to help mount & secure your frame to the wall