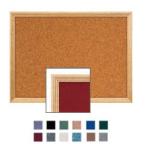

#### **Product Details**

- Open Face Cork Board 18x36
- Wood Framed Wall Cork Board Display Overall Cork Board Frame Size: 18" x 36"
- Overall Cork Bulletin Board Depth: 3/4"
- Available in 3 Wood Frame Finishes: Cherry, Light Oak, and Walnut
- Factory installed hangers allow you to mount Portrait or Landscape
- Self sealing natural cork, laminated to sturdy fiberboard
- Wood frame (1 1/8" WIDE) borders the cork board
- Constructed from solid hardwood with an attractive finish
- Open Face cork bulletin board displays 18x36 are for INDOOR use only Call for Custom Open Face Wooden Framed Bulletin Boards

Ordering Options

- Fabric Covering over Cork bulletin board (see 10 colors below)
- Painted Corkboard Colors (see 4 colors below)
- Hard Plastic Push Pins: Clear or Multi-Color push pins (100 per box)
- Mounting brackets to help mount & secure your frame to the wall