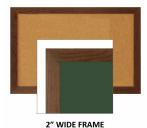

## WIDE WOOD 12x18 Framed Cork Bulletin Board (Open Face with 2" Wide Wood Frame)

#### **Product Details**

- Wide Wood Framed Cork Board
- Wall Mount Cork Bulletin Board
- Cork Board Frame Size: 12" x 18'
- Wooden Frame Profile 2" Wide
- Overall Bulletin Board Frame Depth: 3/4"
- Available in 3 Wood Frame Finishes: Cherry, Light Oak, and Walnut Factory installed hangers allow you to mount Portrait or Landscape Self sealing natural cork, laminated to sturdy fiberboard

- Wood frame (2" WIDE) borders the cork board
- Constructed from solid hardwood with an attractive frame finish
  Open Face 12x18 cork board displays for INDOOR use only
- Call for Custom Open Face Wide Wood Frame Bulletin Boards