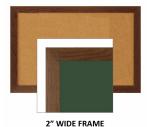

## WIDE WOOD 12x16 Framed Cork Bulletin Board (Open Face with 2" Wide Wood Frame)

#### **Product Details**

- Wide Wood Framed Cork Board
- Wall Mount Cork Bulletin Board
- Cork Board Frame Size: 12" x 16'
- Wooden Frame Profile 2" Wide
- Overall Bulletin Board Frame Depth: 3/4"
- Available in 3 Wood Frame Finishes: Cherry, Light Oak, and Walnut
- Factory installed hangers allow you to mount Portrait or Landscape Self sealing natural cork, laminated to sturdy fiberboard
- Wood frame (2" WIDE) borders the cork board
- Constructed from solid hardwood with an attractive frame finish
  Open Face 12x16 cork board displays for INDOOR use only
- Call for Custom Open Face Wide Wood Frame Bulletin Boards