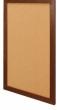

## WIDE WOOD 12x16 Framed Cork Bulletin Board (Open Face with 2" Wide Wood Frame)

#### **Product Details**

- Wide Wood Framed Cork Board
- Wall Mount Cork Bulletin Board
- Cork Board Frame Size: 12" x 16'
- Wooden Frame Profile 2" Wide
- Overall Bulletin Board Frame Depth: 3/4"
- Available in 3 Wood Frame Finishes: Cherry, Light Oak, and Walnut
- Factory installed hangers allow you to mount Portrait or Landscape Self sealing natural cork, laminated to sturdy fiberboard
- Wood frame (2" WIDE) borders the cork board
- Constructed from solid hardwood with an attractive frame finish
  Open Face 12x16 cork board displays for INDOOR use only
- Call for Custom Open Face Wide Wood Frame Bulletin Boards