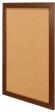

# WIDE WOOD 20x30 Framed Cork Bulletin Board (Open Face with 2" Wide Wood Frame)

### **Product Details**

- Wide Wood Framed Cork Board
- Wall Mount Cork Bulletin Board
- Cork Board Frame Size: 20" x 30"
- Overall Bulletin Board Frame Depth: 3/4"
- Available in 3 Wood Frame Finishes: Cherry, Light Oak, and Walnut
- Factory installed hangers allow you to mount Portrait or Landscape
- Self sealing natural cork, laminated to sturdy fiberboard
- Wood frame (2" WIDE) borders the cork board
- Constructed from solid hardwood with an attractive frame finish
- Open Face 20x30 cork board displays for INDOOR use only Call for Custom Open Face Wide Wood Frame Bulletin Boards