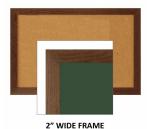

# WIDE WOOD 20x30 Framed Cork Bulletin Board (Open Face with 2" Wide Wood Frame)

### **Product Details**

- Wide Wood Framed Cork Board
- Wall Mount Cork Bulletin Board
- Cork Board Frame Size: 20" x 30"
- Overall Bulletin Board Frame Depth: 3/4"
- Available in 3 Wood Frame Finishes: Cherry, Light Oak, and Walnut
- Factory installed hangers allow you to mount Portrait or Landscape
- Self sealing natural cork, laminated to sturdy fiberboard
- Wood frame (2" WIDE) borders the cork board
- Constructed from solid hardwood with an attractive frame finish
- Open Face 20x30 cork board displays for INDOOR use only Call for Custom Open Face Wide Wood Frame Bulletin Boards