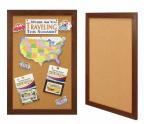

## WIDE WOOD 15x20 Framed Cork Bulletin Board (Open Face with 2" Wide Wood Frame)

#### **Product Details**

- Wide Wood Framed Cork Board
- Wall Mount Cork Bulletin Board
- Cork Board Frame Size: 15" x 20'
- Wooden Frame Profile 2" Wide
- Overall Bulletin Board Frame Depth: 3/4"
- Available in 3 Wood Frame Finishes: Cherry, Light Oak, and Walnut
- Factory installed hangers allow you to mount Portrait or Landscape Self sealing natural cork, laminated to sturdy fiberboard
- Wood frame (2" WIDE) borders the cork board
- Constructed from solid hardwood with an attractive frame finish
  Open Face 15x20 cork board displays for INDOOR use only
- Call for Custom Open Face Wide Wood Frame Bulletin Boards