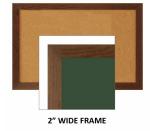

## WIDE WOOD 15x20 Framed Cork Bulletin Board (Open Face with 2" Wide Wood Frame)

#### **Product Details**

- Wide Wood Framed Cork Board
- Wall Mount Cork Bulletin Board
- Cork Board Frame Size: 15" x 20'
- Wooden Frame Profile 2" Wide
- Overall Bulletin Board Frame Depth: 3/4"
- Available in 3 Wood Frame Finishes: Cherry, Light Oak, and Walnut
- Factory installed hangers allow you to mount Portrait or Landscape Self sealing natural cork, laminated to sturdy fiberboard
- Wood frame (2" WIDE) borders the cork board
- Constructed from solid hardwood with an attractive frame finish
  Open Face 15x20 cork board displays for INDOOR use only
- Call for Custom Open Face Wide Wood Frame Bulletin Boards