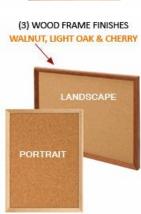

### Product Details

- Decorative Wood Cork Board Framed
- Wall Mount, Open Face Cork Board Frame 20x30
- Wood Framed Wall Bulletin Board Display Overall Cork Bulletin Board Depth: 3/4"
- Overall Cork Board Frame Size: 20" x 30"
- 3 Wood Frame Finishes: Cherry, Light Oak, and Walnut
- Factory installed hangers to mount Portrait or Landscape
  Self-healing natural cork, laminated to sturdy fiberboard
- Wood frame (1 1/8" WIDE) borders the cork board
- Constructed from solid hardwood with an attractive finish Open Face cork bulletin board displays 20x30 for INDOOR use only
- Call for Custom Open Face Wood Framed Bulletin Boards

\*CUSTOM SIZES AVAILABLE | CALL US

CORK BOARD MOUNTS BOTH PORTRAIT or LANDSCAPE

| Model      | Overall Size | Orientation                      | Ships Via | Shipping Weight |
|------------|--------------|----------------------------------|-----------|-----------------|
| OFCDW-2030 | 20" x 30"    | Mounts both Portrait & Landscape | UPS       | 9 LBS           |