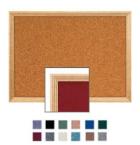

# 20 x 30 Wood Framed Cork Bulletin Board | Decorative Frame in 3 Wood Finishes | Fabrics and Cork

### Product Details

- Decorative Wood Cork Board Framed
- Wall Mount, Open Face Cork Board Frame 20x30
- Wood Framed Wall Bulletin Board Display Overall Cork Bulletin Board Depth: 3/4"
- Overall Cork Board Frame Size: 20" x 30"
- 3 Wood Frame Finishes: Cherry, Light Oak, and Walnut
- Factory installed hangers to mount Portrait or Landscape
  Self-healing natural cork, laminated to sturdy fiberboard
- Wood frame (1 1/8" WIDE) borders the cork board
- Constructed from solid hardwood with an attractive finish Open Face cork bulletin board displays 20x30 for INDOOR use only
- Call for Custom Open Face Wood Framed Bulletin Boards

## Ordering Options

- Fabric Covering over Cork bulletin board (see 10 colors below)
- Painted Corkboard Colors (see 4 colors below)
- Hard Plastic Push Pins: Clear or Multi-Color push pins (100 per box)
- Mounting brackets to help mount & secure your frame to the wall