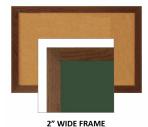

## WIDE WOOD 12x96 Framed Cork Bulletin Board (Open Face with 2" Wide Wood Frame)

#### **Product Details**

- Wide Wood Framed Cork Board
- Wall Mount Cork Bulletin Board
- Cork Board Frame Size: 12" x 96'
- Wooden Frame Profile 2" Wide
- Overall Bulletin Board Frame Depth: 3/4"
- Available in 3 Wood Frame Finishes: Cherry, Light Oak, and Walnut
- Factory installed hangers allow you to mount Portrait or Landscape Self sealing natural cork, laminated to sturdy fiberboard
- Wood frame (2" WIDE) borders the cork board
- Constructed from solid hardwood with an attractive frame finish
  Open Face 12x96 cork board displays for INDOOR use only
- Call for Custom Open Face Wide Wood Frame Bulletin Boards