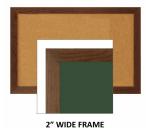

# WIDE WOOD 14x22 Framed Cork Bulletin Board (Open Face with 2" Wide Wood Frame)

### **Product Details**

- Wide Wood Framed Cork Board
- Wall Mount Cork Bulletin Board
- Cork Board Frame Size: 14" x 22'
- Wooden Frame Profile 2" Wide
- Overall Bulletin Board Frame Depth: 3/4"
- Available in 3 Wood Frame Finishes: Cherry, Light Oak, and Walnut
- Factory installed hangers allow you to mount Portrait or Landscape Self sealing natural cork, laminated to sturdy fiberboard
- Wood frame (2" WIDE) borders the cork board
- Constructed from solid hardwood with an attractive frame finish
  Open Face 14x22 cork board displays for INDOOR use only
- Call for Custom Open Face Wide Wood Frame Bulletin Boards