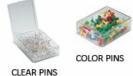

# Ordering Options

- Fabric Covering over Cork bulletin board (see 10 colors below)
- Painted Corkboard Colors (see 4 colors below)
- Hard Plastic Push Pins: Clear or Multi-Color push pins (100 per box)
- Mounting brackets to help mount & secure your frame to the wall