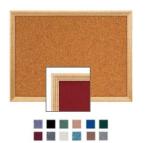

### 14 x 22 Wood Framed Cork Bulletin Board (with Decorative Frame Style)

#### **Product Details**

- Cork Board Framed
- Wood Framed Wall Cork Board Display
- Overall Cork Board Frame Size: 14" x 22"
- Overall Cork Bulletin Board Depth: 3/4"
- Available in 3 Wood Frame Finishes: Cherry, Light Oak, and Walnut
- Factory installed hangers allow you to mount Portrait or Landscape
- Self sealing natural cork, laminated to sturdy fiberboard Wood frame (1 1/8" WIDE) borders the cork board
- Constructed from solid hardwood with an attractive finish
- 14x22 Open Face cork bulletin board displays for INDOOR use only
- Call for Custom Open Wood Framed Bulletin Boards

# Ordering Options

- Fabric Covering over Cork bulletin board (see 10 colors below)
- Painted Corkboard Colors (see 4 colors below)
- Hard Plastic Push Pins: Clear or Multi-Color push pins (100 per box)
- Mounting brackets to help mount & secure your frame to the wall