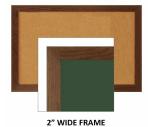

# WIDE WOOD 12x48 Framed Cork Bulletin Board (Open Face with 2" Wide Wood Frame)

### **Product Details**

- Wide Wood Framed Cork Board
- Wall Mount Cork Bulletin Board
- Cork Board Frame Size: 12" x 48'
- Wooden Frame Profile 2" Wide
- Overall Bulletin Board Frame Depth: 3/4"
- Available in 3 Wood Frame Finishes: Cherry, Light Oak, and Walnut
- Factory installed hangers allow you to mount Portrait or Landscape Self sealing natural cork, laminated to sturdy fiberboard
- Wood frame (2" WIDE) borders the cork board
- Constructed from solid hardwood with an attractive frame finish
  Open Face 12x48 cork board displays for INDOOR use only
- Call for Custom Open Face Wide Wood Frame Bulletin Boards