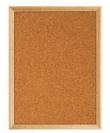

## 16 x 20 Wood Framed Cork Bulletin Board (with Decorative Frame Style)

## FOR CURRENT PRICING, VISIT THE ID # LISTED ABOVE

- Wood Framed Wall Cork Board Display
- Overall Cork Board Frame Size: 16" x 20"
  Overall Cork Bulletin Board Depth: 3/4"

- Available in (3) Wood Frame Finishes: Cherry, Light Oak, and Walnut Factory installed hangers allow you to mount Portrait or Landscape
- Self sealing natural cork, laminated to sturdy fiberboard
- Wood frame (1 1/8" WIDE) borders the cork board Constructed from solid hardwood with an attractive finish
- Open Face cork bulletin board displays are for INDOOR use only
- Call for Custom Open Wood Framed Bulletin Boards