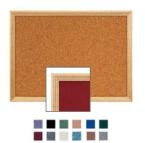

## 16 x 20 Wood Framed Cork Bulletin Board (with Decorative Frame Style)

## FOR CURRENT PRICING, VISIT THE ID # LISTED ABOVE

- Wood Framed Wall Cork Board Display
- Overall Cork Board Frame Size: 16" x 20"
  Overall Cork Bulletin Board Depth: 3/4"

- Available in (3) Wood Frame Finishes: Cherry, Light Oak, and Walnut Factory installed hangers allow you to mount Portrait or Landscape
- Self sealing natural cork, laminated to sturdy fiberboard
- Wood frame (1 1/8" WIDE) borders the cork board Constructed from solid hardwood with an attractive finish
- Open Face cork bulletin board displays are for INDOOR use only
- Call for Custom Open Wood Framed Bulletin Boards

### Ordering Options

- Fabric Covering over Cork bulletin board (see 10 colors below)
- Painted Corkboard Colors (see 4 colors below)
   Hard Plastic Push Pins: Clear or Multi-Color push pins (100 per box)
- . Mounting brackets to help mount & secure your frame to the wall