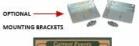

### Ordering Options

- Fabric Covering over Cork bulletin board (see 10 colors below)
- Painted Corkboard Colors (see 4 colors below)
   Hard Plastic Push Pins: Clear or Multi-Color push pins (100 per box)
- . Mounting brackets to help mount & secure your frame to the wall