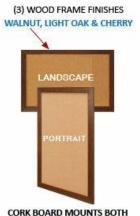

#### **Product Details**

- Wide Wood Framed Cork Board
- Wall Mount Cork Bulletin Board
- Cork Board Frame Size: 11" x 14'
- Wooden Frame Profile 2" Wide
- Overall Bulletin Board Frame Depth: 3/4"
- Available in 3 Wood Frame Finishes: Cherry, Light Oak, and Walnut
- Factory installed hangers allow you to mount Portrait or Landscape Self sealing natural cork, laminated to sturdy fiberboard
- Wood frame (2" WIDE) borders the cork board
- Constructed from solid hardwood with an attractive frame finish
- Open Face 11x14 cork board displays for INDOOR use only
- Call for Custom Open Face Wide Wood Frame Bulletin Boards

PORTRAIT or LANDSCAPE

| Model      | Overall Size | Orientation                      | Ships Via | Shipping Weight |
|------------|--------------|----------------------------------|-----------|-----------------|
| OFCWW-1114 | 11" x 14"    | Mounts both Portrait & Landscape | UPS       | 3 LBS           |