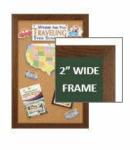

## WIDE WOOD 11x14 Framed Cork Bulletin Board (Open Face with 2" Wide Wood Frame)

#### **Product Details**

- Wide Wood Framed Cork Board
- Wall Mount Cork Bulletin Board
- Cork Board Frame Size: 11" x 14'
- Wooden Frame Profile 2" Wide
- Overall Bulletin Board Frame Depth: 3/4"
- Available in 3 Wood Frame Finishes: Cherry, Light Oak, and Walnut
- Factory installed hangers allow you to mount Portrait or Landscape Self sealing natural cork, laminated to sturdy fiberboard
- Wood frame (2" WIDE) borders the cork board
- Constructed from solid hardwood with an attractive frame finish
- Open Face 11x14 cork board displays for INDOOR use only
- Call for Custom Open Face Wide Wood Frame Bulletin Boards