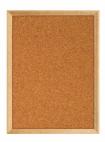

# 11 x 14 Wood Framed Cork Bulletin Board | Decorative Frame Style

#### **Product Details**

- Framed Cork Board
- Message Board Notice Board
- Decorative Wood Cork Board Framed
- 11x14 Open Face Cork Board Frame
- Wall Bulletin Board Display
- Overall Cork Board Frame Size: 11" x 14"
- Overall Cork Bulletin Board Depth: 3/4"
  Available in 3 Wood Frame Finishes: Cherry, Light Oak, and Walnut
- Factory installed hangers allow you to mount Portrait or Landscape
- Natural Tan Cork, laminated to sturdy fiberboard
- Wood frame (1 1/8" WIDE) borders the cork board
   Constructed from solid hardwood with an attractive finish
- Open Face cork bulletin board displays 11"x14" for INDOOR use only
- Call for Custom Open Face Wood Framed Bulletin Boards