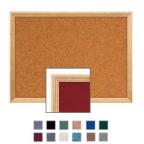

# 11 x 14 Wood Framed Cork Bulletin Board | Decorative Frame Style

#### **Product Details**

- Framed Cork Board
- Message Board Notice Board
- Decorative Wood Cork Board Framed
- 11x14 Open Face Cork Board Frame
- Wall Bulletin Board Display
- Overall Cork Board Frame Size: 11" x 14"
- Overall Cork Bulletin Board Depth: 3/4"
  Available in 3 Wood Frame Finishes: Cherry, Light Oak, and Walnut
- Factory installed hangers allow you to mount Portrait or Landscape
- Natural Tan Cork, laminated to sturdy fiberboard
- Wood frame (1 1/8" WIDE) borders the cork board
   Constructed from solid hardwood with an attractive finish
- Open Face cork bulletin board displays 11"x14" for INDOOR use only
- Call for Custom Open Face Wood Framed Bulletin Boards

## Ordering Options

- Fabric Covering over Cork bulletin board (see 10 colors below)
- Painted Corkboard Colors (see 4 colors below)
- Hard Plastic Push Pins: Clear or Multi-Color push pins (100 per box)
- Mounting brackets to help mount & secure your frame to the wall