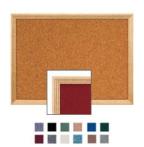

#### **Product Details**

- Decorative Wood Cork Board Framed
- 12x60 Open Face Cork Board Frame
- Wood Framed Wall Bulletin Board Display
- Overall Cork Board Frame Size: 12" x 60"
  Overall Cork Bulletin Board Depth: 3/4"
- Available in 3 Wood Frame Finishes: Cherry, Light Oak, and Walnut
- Factory installed hangers allow you to mount Portrait or Landscape Self sealing natural cork, laminated to sturdy fiberboard
- Wood frame (1 1/8" WIDE) borders the cork board
- Constructed from solid hardwood with an attractive finish
   Open Face cork bulletin board displays 12x60 for INDOOR use only
- Call for Custom Open Face Wood Framed Bulletin Boards

### **Ordering Options**

- Fabric Covering over Cork bulletin board (see 10 colors below)
- Painted Corkboard Colors (see 4 colors below)
- Hard Plastic Push Pins: Clear or Multi-Color push pins (100 per box)
- Mounting brackets to help mount & secure your frame to the wall