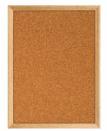

#### **Product Details**

- Decorative Wood Cork Board Framed
- 12x60 Open Face Cork Board Frame
- Wood Framed Wall Bulletin Board Display
- Overall Cork Board Frame Size: 12" x 60"
  Overall Cork Bulletin Board Depth: 3/4"
- Available in 3 Wood Frame Finishes: Cherry, Light Oak, and Walnut
- Factory installed hangers allow you to mount Portrait or Landscape Self sealing natural cork, laminated to sturdy fiberboard
- Wood frame (1 1/8" WIDE) borders the cork board
- Constructed from solid hardwood with an attractive finish
   Open Face cork bulletin board displays 12x60 for INDOOR use only
- Call for Custom Open Face Wood Framed Bulletin Boards