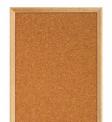

# 30 x 30 Wood Framed Cork Bulletin Board (with Decorative Frame Style)

### **Product Details**

- **Cork Board Framed**
- Wood Framed Wall Cork Board Display
- Square sizes corkboard
- Overall Cork Board Frame Size: 30" x 30"
- Decorative Wood frame (1 1/8" WIDE) borders the cork board
- Overall Cork Bulletin Board Depth: 3/4"
- Available in 3 Wood Frame Finishes: Cherry, Light Oak, and Walnut Self sealing natural cork, laminated to sturdy fiberboard
- Constructed from solid hardwood with an attractive finish
- 30x30 Open Face cork bulletin board displays for INDOOR use only
- Call for Custom Open Face Wood Framed Bulletin Boards