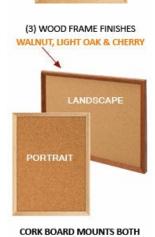

### **Product Details**

- **Cork Board Framed**
- Wood Framed Wall Cork Board Display
- Square sizes corkboard
- Overall Cork Board Frame Size: 30" x 30"
- Decorative Wood frame (1 1/8" WIDE) borders the cork board
- Overall Cork Bulletin Board Depth: 3/4"
- Available in 3 Wood Frame Finishes: Cherry, Light Oak, and Walnut Self sealing natural cork, laminated to sturdy fiberboard
- Constructed from solid hardwood with an attractive finish
- 30x30 Open Face cork bulletin board displays for INDOOR use only
- Call for Custom Open Face Wood Framed Bulletin Boards

### \*CUSTOM SIZES AVAILABLE | CALL US

PORTRAIT or LANDSCAPE

| Model      | Overall Size | Orientation | Ships Via | Shipping Weight |
|------------|--------------|-------------|-----------|-----------------|
| OFCDW-3030 | 30" x 30"    | Square      | UPS       | 10 LBS          |