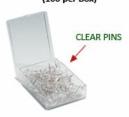

### **Ordering Options**

- Fabric Covering over Cork bulletin board (see 10 colors below)
  Hard Plastic Push Pins: Clear or Multi-Color push pins (100 per box)

OPTIONAL HARD PLASTIC PUSH PINS (100 per Box)