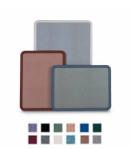

#### **Product Details**

- Plastic Framed Cork Display Board
- **Rounded Plastic Corners**
- Overall Framed Cork Bulletin Board Size: 24" x 36"
- Plastic Bulletin Board Frame Depth: 1
- Wall Mount Tack Board
- (6) Plastic Frame Colors: Black, Grey, White, Putty, Slate Blue or Burgundy
  Factory installed hangers: mount Portrait or Landscape
  Self sealing natural cork, laminated to sturdy fiberboard

- Plastic frame (1 1/4" WIDE) borders the cork board
- 24x36 Plastic Frame Open Face Cork Board Displays for INDOOR use only