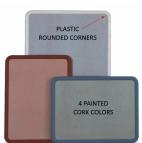

## Plastic Framed Painted Cork Bulletin Board 24x36 (with Rounded Radius Corners)

#### **Product Details**

- Plastic Framed Cork Display Board
- **Rounded Plastic Corners**
- Overall Framed Cork Bulletin Board Size: 24" x 36"
- Plastic Bulletin Board Frame Depth: 1
- Wall Mount Tack Board
- (6) Plastic Frame Colors: Black, Grey, White, Putty, Slate Blue or Burgundy
  Factory installed hangers: mount Portrait or Landscape
  Self sealing natural cork, laminated to sturdy fiberboard