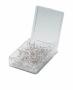

### Ordering Options

- Painted Corkboard Colors (see 4 colors below)
- Hard Plastic Push Pins: Clear or Multi-Color push pins (100 per box)

| Model       | Overall Size | Orientation                      | Ships Via | Shipping Weight |
|-------------|--------------|----------------------------------|-----------|-----------------|
| OFCPRC-2436 | 24" x 36"    | Mounts both Portrait & Landscape | UPS       | 8 LBS           |