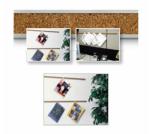

## Aluminum Framed Bulletin Board CORK BARS (48" Length) (Silver Trim)

#### **Product Details**

- Open Face Cork Bar
- Cork Message Bar
- Aluminum Cork Bar Rail Length: 48"
- Comes in a Silver Aluminum Trim
- Overall Height x Depth: 7/8" x 5/16"
- Visible Corkboard Height: 5/8"
- Visible Confidence of Regim. And Easily mounts to walls, display boards, chalkboards, markerboards, or any clean, smooth surface. Double sided tape allow you to mount onto multiple surfaces in various interior environments
- Corkbar Mounts Portrait or Landscape ()
- Self sealing natural tan cork, laminated to sturdy fiberboard
- Message cork bar displays are for INDOOR use only