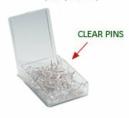

### Ordering Options

• Hard Plastic Push Pins: Clear or Multi-Color pins (100 per box)

| Model     | Overall Size | Ships Via | Shipping Weight |
|-----------|--------------|-----------|-----------------|
| OFCACB-48 | 48"          | UPS       | 4 LBS           |