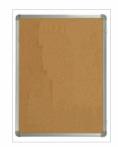

## 36 x 48 Cork Bulletin Board | Silver Metal Frame w RADIUS CORNERS

### **Product Details**

- Cork Bulletin Board Display

- Aluminum Framed Cork Board
  Wall Mount Open Face Display Frame
  Overall Radius Cork Board Frame Size: 36" x 48"

- Silver frame with <u>rounded corners</u> for safety
  Self sealing natural cork, laminated to sturdy fiberboard
  Aluminum frame (<u>1 1/4" WIDE</u>) borders the cork board
- Mounting hardware included
- Factory installed hangers mounts either Portrait or Landscape ()
- 36x48 Open Face cork boards displays are for INDOOR use only