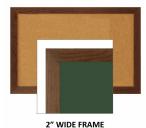

## WIDE WOOD 12x24 Framed Cork Bulletin Board (Open Face with 2" Wide Wood Frame)

#### **Product Details**

- Wide Wood Framed Cork Board
- Wall Mount Cork Bulletin Board
- Cork Board Frame Size: 12" x 24'
- Wooden Frame Profile 2" Wide
- Overall Bulletin Board Frame Depth: 3/4"
- Available in 3 Wood Frame Finishes: Cherry, Light Oak, and Walnut Factory installed hangers allow you to mount Portrait or Landscape Self sealing natural cork, laminated to sturdy fiberboard

- Wood frame (2" WIDE) borders the cork board
- Constructed from solid hardwood with an attractive frame finish
  Open Face 12x24 cork board displays for INDOOR use only
- Call for Custom Open Face Wide Wood Frame Bulletin Boards