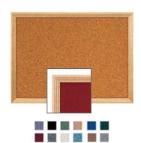

## 12 x 16 Wood Framed Cork Bulletin Board with Decorative Frame Style | Walnut, Light Oak, Cherry Wood Finishes | Fabric Cork Colors

#### Product Details

- Decorative Wood Cork Board Framed
- Wall Mount, Open Face Cork Board Frame 12x16
- Hardwood Framed Wall Bulletin Board Display Overall Cork Bulletin Board Depth: 3/4"
- Overall Cork Board Frame Size: 12" x 16"
- 3 Wood Frame Finishes: Cherry, Light Oak, and Walnut
- Factory installed hangers to mount Portrait or Landscape
- Self-healing natural cork, laminated to sturdy fiberboard
- Wood frame (1 1/8" WIDE) borders the corkboard
- Constructed from solid hardwood with an attractive finishes
- Open Face cork bulletin board displays 12x16 for INDOOR use only
- Call for Custom Open Face Wood Framed Bulletin Boards

### Ordering Options

- Fabric Covering over Cork bulletin board (see 10 colors below)
- Painted Corkboard Colors (see 4 colors below)
- Hard Plastic Push Pins: Clear or Multi-Color push pins (100 per box)
- Mounting brackets to help mount & secure your frame to the wall