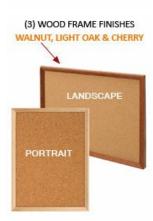

#### Product Details

- Decorative Wood Cork Board Framed
- Wall Mount, Open Face Cork Board Frame 12x16
- Hardwood Framed Wall Bulletin Board Display Overall Cork Bulletin Board Depth: 3/4"
- Overall Cork Board Frame Size: 12" x 16"
- 3 Wood Frame Finishes: Cherry, Light Oak, and Walnut
- Factory installed hangers to mount Portrait or Landscape
- Self-healing natural cork, laminated to sturdy fiberboard
- Wood frame (1 1/8" WIDE) borders the corkboard
- Constructed from solid hardwood with an attractive finishes
- Open Face cork bulletin board displays 12x16 for INDOOR use only
- Call for Custom Open Face Wood Framed Bulletin Boards

\*CUSTOM SIZES AVAILABLE | CALL US

CORK BOARD MOUNTS BOTH PORTRAIT or LANDSCAPE

| Model      | Overall Size | Orientation                      | Ships Via | Shipping Weight |
|------------|--------------|----------------------------------|-----------|-----------------|
| OFCDW-1216 | 12" x 16"    | Mounts both Portrait & Landscape | UPS       | 4 LBS           |