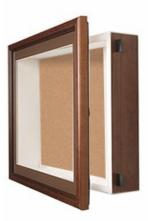

## 18 x 24 SwingFrame Designer Wood Framed Shadow Box Display Case w Cork Board 4 Inch Deep