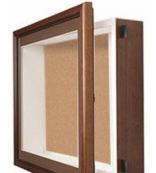

# 36 x 48 SwingFrame Designer Wood Framed Shadow Box Display Case w Cork Board 3 Inch Deep

### **Product Details**

- SwingFrame Designer Cork Board Display Case
- Enclosed Bulletin Board
- 36 x 48 Cork Board Interior
- Wall Mount Display Case
- Shadow Box Display Case Design
- 3" Deep Shadow Box Interior
- Patented swing-open display frame system (opens right to left) Concealed Hinges and Gravity Lock
- Wood Frame 3-Step Profile: 1 3/8" Wide
- Overall Display Case Depth: 4 1/4"
  (9) Natural Wood Frame finishes
- Beveled Matboard: Complimentary color to frame
- Exterior Box Sides: Black Laminate Backing Board: 1/4" Natural Cork mounted on 1/4" Hardboard Break Resistant Clear Acrylic Window
- Installs Easily: Mounting hardware included
- 36x48 Designer Enclosed Cork Board Display Case For Indoor Use!
- Call for Custom SwingFrame Cork Bulletin Board Displays