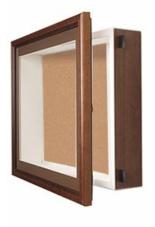

### **Product Details**

- SwingFrame Designer Cork Board Display Case
- Enclosed Cork Board
- 36 x 48 Cork Board Interior
- Wall Mounted Display Case
- Shadow Box Display Case Design
- 1 Inch Deep Shadow Box Interior
- Patented swing-open display frame system (opens right to left) Concealed Hinges and Gravity Lock
- Wood Frame Profile: 1 3/8" Wide
- Overall Display Case Depth: 2 1/4"
  (9) Natural Wood Display Case frame finishes
- Beveled Matboard: Complimentary color to frame

- Exterior Box Sides: Black Laminate
  Backing Board: 1/4" Natural Cork mounted on 1/4" Hardboard
  Break Resistant Acrylic Window: Perfect for high traffic or public areas
- Installs Easily: Mounting hardware included
- SwingFrame Designer Cork Board Display Case for Indoor Use Only
- Call to Customize SwingFrame Wall Cork Board Display Cases