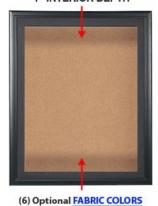

### 1" INTERIOR DEPTH

over Natural Tan Cork Board

# Ordering Options

- · Frame Orientation: Portrait or Landscape
- Interior Sides Finish: White or Black Melamine | or Complimentary Laminate
- Side Plunge Lock & Key
- (6) Fabric Colors

| Model        | Interior Dimensions | Overall Size | Viewable Area | Ships Via | Shipping Weight |
|--------------|---------------------|--------------|---------------|-----------|-----------------|
| DCWCORK-3648 | 36" x 48"           | 40" x 52"    | 35" x 47"     | FedEx     | 42              |