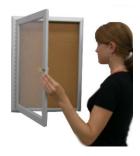

#### **Product Details**

- **Outdoor Enclosed Cork Bulletin Board**
- Contemporary Radius Edge Cabinet Design
- Aluminum Display Case Construction
- 27 x 40 Outdoor Bulletin Board Display Size
- Weather Resistant and Made for the Outdoors
- **Cork Board Interior Backing**
- Sleek radius edge profile with mitered corners Features full length piano hinges (opens right to left)
- Locking Message Board Display Case
- Security cam-lock on front of 27x40 frame (2 keys included) Overall Case Depth: 2"
- Interior Useable Depth: 5/8"
- 4 outdoor treated metal frame finishes
- Break Resistant Clear Acrylic for high traffic public environments Natural cork board interior surface
- Cabinet withstands the typical everyday outside elements -Not floodproof
- Bottom Cabinet Weep Holes help drain any water
- Vents help to reduce any condensation build- up Weather resistant aluminum backing with silicone sealant
- 27 x 40 Message Display Case must be surface mounted on the wall
- Call for Custom Outdoor Enclosed Bulletin Board Sizes

### Ordering Options

- Frame Orientation: Portrait or Landscape
- Vinyl covering over cork
- Door Window: Break Resistant or Tempered Glass
  - Break Resistant Acrylic: 1/8" thick, lightweight (Standard)
  - 1/4" Tempered Glass for public environments and locations that require this added safety feature. (Upcharge)