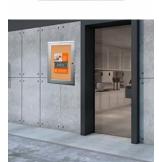

## 27 x 40 Outdoor Enclosed Bulletin Boards (Radius Edge)

#### **Product Details**

- **Outdoor Enclosed Cork Bulletin Board**
- Contemporary Radius Edge Cabinet Design
- Aluminum Display Case Construction
- 27 x 40 Outdoor Bulletin Board Display Size
- Weather Resistant and Made for the Outdoors
- **Cork Board Interior Backing**
- Sleek radius edge profile with mitered corners Features full length piano hinges (opens right to left)
- Locking Message Board Display Case
- Security cam-lock on front of 27x40 frame (2 keys included) Overall Case Depth: 2"
- Interior Useable Depth: 5/8"
- 4 outdoor treated metal frame finishes
- Break Resistant Clear Acrylic for high traffic public environments Natural cork board interior surface
- Cabinet withstands the typical everyday outside elements -Not floodproof
- Bottom Cabinet Weep Holes help drain any water
- Vents help to reduce any condensation build- up Weather resistant aluminum backing with silicone sealant
- 27 x 40 Message Display Case must be surface mounted on the wall
- Call for Custom Outdoor Enclosed Bulletin Board Sizes