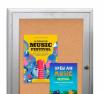

## 27 x 40 Outdoor Enclosed Bulletin Boards (Radius Edge)

#### **Product Details**

- **Outdoor Enclosed Cork Bulletin Board**
- Contemporary Radius Edge Cabinet Design
- Aluminum Display Case Construction
- 27 x 40 Outdoor Bulletin Board Display Size
- Weather Resistant and Made for the Outdoors
- **Cork Board Interior Backing**
- Sleek radius edge profile with mitered corners Features full length piano hinges (opens right to left)
- Locking Message Board Display Case
- Security cam-lock on front of 27x40 frame (2 keys included) Overall Case Depth: 2"
- Interior Useable Depth: 5/8"
- 4 outdoor treated metal frame finishes
- Break Resistant Clear Acrylic for high traffic public environments Natural cork board interior surface
- Cabinet withstands the typical everyday outside elements -Not floodproof
- Bottom Cabinet Weep Holes help drain any water
- Vents help to reduce any condensation build- up Weather resistant aluminum backing with silicone sealant
- 27 x 40 Message Display Case must be surface mounted on the wall
- Call for Custom Outdoor Enclosed Bulletin Board Sizes