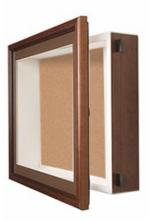

## 18 x 24 SwingFrame Designer Wood Framed Shadow Box Display Case w Cork Board 3 Inch Deep

## FOR CURRENT PRICING, VISIT THE ID # LISTED ABOVE

- Interior Side Finish: White or Black Melamine | or Complimentary Laminate
- Side Plunge Lock & Key(6) Fabric Colors

(6) Optional FABRIC COLORS over Natural Tan Cork Board