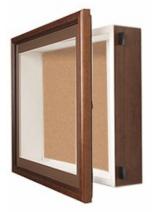

# 36 x 36 SwingFrame Designer Wood Framed Shadow Box Display Case w Cork Board 4 Inch Deep

### **Product Details**

- SwingFrame Designer Cork Board Display Case
- Enclosed Cork Board
- 36x36 Cork Board Interior
- Wall Mounted Display Case
- Shadow Box Display Case Design
- 4 Inch Deep Shadow Box Interior
- Patented swing-open display frame system (opens right to left) Concealed Hinges and Gravity Lock
- Wooden Frame 3-Step Profile: 1 3/8" Wide
- Overall Display Case Depth: 5 1/4"
- (9) Natural wood frame finishes
- Beveled Matboard: Complimentary color to frame
- Exterior Box Sides: Black Laminate
  Backing Board: 1/4" Natural Cork mounted on 1/4" Hardboard
  Break Resistant Acrylic Window
- Installs Easily: Mounting hardware included
- 36x36 Cork Board Display Case for Indoor Use Only!
- Call for Custom SwingFrame Wood Framed Cork Board Displays