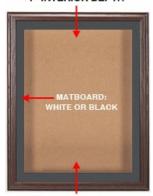

### 1" INTERIOR DEPTH

(6) Optional FABRIC COLORS over Natural Tan Cork Board

### **Product Details**

- SwingFrame Designer Cork Board Display Case
- Wood Oak Framed Display Case
- 16x20 Cork Board Interior
- 1 Inch Deep Shadow Box Interior
- Swing Open, Wall Mount Display Case
- Patented swing-open frame system (opens right to left)
- Concealed Hinges and Gravity Lock Oak Wood Frame Profile: 1 1/2" Wide
- Overall Wood Display Case Depth: 2 1/4"
- (3) Natural OAK display case frame finishes Beveled Matboard: Arctic White or Raven Black
- Exterior Box Sides: Black Laminate
- Backing Board: 1/4" Natural Cork mounted on 1/4" Hardboard
- Break Resistant Clear Acrylic Window
- Installs Easily: Mounting hardware included
- Designer Oak Wood Framed Cork Board Display Case 16x20 for Indoor Use
- Call for Custom Swingframe Display Cases with or without Cork Board

### Ordering Options

- Frame Orientation: Portrait or Landscape
- Interior Side Finish: White or Black Melamine | or Complimentary Laminate
- Beveled Matboard: Arctic White or Raven Black
- Side Plunge Lock & Key
- (6) Fabric Colors