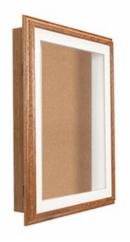

# 16x20 SwingFrame Designer Oak Wood Framed Cork Board Display Case 1" Deep

### **Product Details**

- SwingFrame Designer Cork Board Display Case
- Wood Oak Framed Display Case
- 16x20 Cork Board Interior
- 1 Inch Deep Shadow Box Interior
- Swing Open, Wall Mount Display Case
- Patented swing-open frame system (opens right to left)
- Concealed Hinges and Gravity Lock Oak Wood Frame Profile: 1 1/2" Wide
- Overall Wood Display Case Depth: 2 1/4"
- (3) Natural OAK display case frame finishes Beveled Matboard: Arctic White or Raven Black
- Exterior Box Sides: Black Laminate
- Backing Board: 1/4" Natural Cork mounted on 1/4" Hardboard
- Break Resistant Clear Acrylic Window
- Installs Easily: Mounting hardware included
- Designer Oak Wood Framed Cork Board Display Case 16x20 for Indoor Use
- Call for Custom Swingframe Display Cases with or without Cork Board