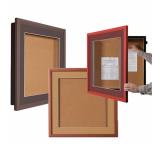

#### **Product Details**

- SwingFrame Designer Bulletin Board
- Enclosed Cork Bulletin Board
- Size: 36 x 48
- Wood Framed Bulletin Board
- Wall Mount
- Interior LED Top Positioned Light
- 36 x 48 Cork Board Interior
- Patented swing-open frame system (opens right to left)
- Concealed Hinges and Gravity Lock
- Wood Frame Profile: 1 3/8" Wide Overall Frame Depth: 3 5/8"
- Interior Useable Depth: 2"
- (9) Wood frame finishes