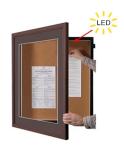

# Lighting Specifications

- UL approved LED Strip Lighting
- LED Color: Cool White
- LED Life: 50,000 hours (5 Year Warranty)
- LED Strip Light is positioned across the top of the display and shines downward Cord exit is positioned out the back of the display case (Top Left Corner)
- 12 Volt Plug-In Adapter