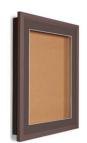

## SwingFrame 36 x 48 Wood Framed Designer Bulletin Board with Light

#### **Product Details**

- SwingFrame Designer Bulletin Board
- Enclosed Cork Bulletin Board
- Size: 36 x 48
- Wood Framed Bulletin Board
- Wall Mount
- Interior LED Top Positioned Light
- 36 x 48 Cork Board Interior
- Patented swing-open frame system (opens right to left)
- Concealed Hinges and Gravity Lock
- Wood Frame Profile: 1 3/8" Wide Overall Frame Depth: 3 5/8"
- Interior Useable Depth: 2"
- (9) Wood frame finishes

- Beveled Matboard: Complimentary color to frame Break Resistant Acrylic Window: Perfect for high traffic public areas
- 1/4" natural cork mounted on 1/4" hardboard
- Installs Easily: Mounting hardware included SwingFrame 36x48 Enclosed Bulletin Boards are for **INDOOR USE ONLY**
- Call to Buy Custom Enclosed Bulletin Boards