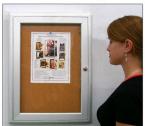

## 19 x 31 Indoor Enclosed Bulletin Board - Metal Cabinet with Smooth, Safe Radius Edge Corners

#### **Product Details**

- Indoor Enclosed Bulletin Board
- Contemporary Radius Edge Cabinet Corners Viewable Area 19" x 31" Locking Bulletin Board Display Case

- Wall Mount, Single Door Metal Cabinet
- Durable Aluminum Display Case
- Sleek radius-edged cabinet with mitered cut corners
- Full-Length Solid Piano Hinge (opens right to left)
- Security cam-lock on front door frame (2 keys included)
- Overall Case Depth: 2"
- Interior Useable Depth: 5/8"
- 4 metal frame finishes
- Break-Resistant Clear Acrylic Window
- Self-healing natural cork board interior
- Display Case must be surface mounted on the wall
- Call for Custom Indoor Enclosed Bulletin Boards