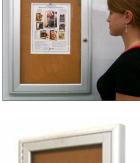

## 19 x 31 Indoor Enclosed Bulletin Board - Metal Cabinet with Smooth, Safe Radius Edge Corners

#### **Product Details**

- Indoor Enclosed Bulletin Board
- Contemporary Radius Edge Cabinet Corners Viewable Area 19" x 31" Locking Bulletin Board Display Case

- Wall Mount, Single Door Metal Cabinet
- Durable Aluminum Display Case
- Sleek radius-edged cabinet with mitered cut corners
- Full-Length Solid Piano Hinge (opens right to left)
- Security cam-lock on front door frame (2 keys included)
- Overall Case Depth: 2"
- Interior Useable Depth: 5/8"
- 4 metal frame finishes
- Break-Resistant Clear Acrylic Window
- Self-healing natural cork board interior
- Display Case must be surface mounted on the wall
- Call for Custom Indoor Enclosed Bulletin Boards