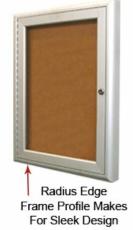

## 19 x 31 Indoor Enclosed Bulletin Board - Metal Cabinet with Smooth, Safe Radius Edge Corners

#### **Product Details**

- Indoor Enclosed Bulletin Board
- Contemporary Radius Edge Cabinet Corners Viewable Area 19" x 31" Locking Bulletin Board Display Case

- Wall Mount, Single Door Metal Cabinet
- Durable Aluminum Display Case
- Sleek radius-edged cabinet with mitered cut corners
- Full-Length Solid Piano Hinge (opens right to left)
- Security cam-lock on front door frame (2 keys included)
- Overall Case Depth: 2"
- Interior Useable Depth: 5/8"
- 4 metal frame finishes
- Break-Resistant Clear Acrylic Window
- Self-healing natural cork board interior
- Display Case must be surface mounted on the wall
- Call for Custom Indoor Enclosed Bulletin Boards