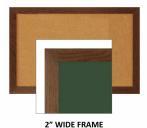

### WIDE WOOD 24x36 Framed Cork Bulletin Board (Open Face with 2" Wide Wood Frame)

#### **Product Details**

- Wide Wood Framed Cork Board
- Wall Mount Cork Bulletin Board
  Cork Board Frame Size: 24" x 36"
- Overall Bulletin Board Frame Depth: 3/4"
- Available in 3 Wood Frame Finishes: Cherry, Light Oak, and Walnut
- Factory installed hangers allow you to mount Portrait or Landscape
- Self sealing natural cork, laminated to sturdy fiberboard
- Wood frame (2" WIDE) borders the cork board
- Constructed from solid hardwood with an attractive frame finish
- Open Face 24x36 cork board displays for INDOOR use only Call for Custom Open Face Wide Wood Frame Bulletin Boards