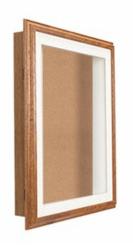

# 20 x 30 SwingFrame Designer Oak Wood Framed Cork Board Display Case 4" Deep

### 4" INTERIOR DEPTH

(6) Optional FABRIC COLORS over Natural Tan Cork Board

### **Product Details**

- SwingFrame Designer Cork Board Display Case
- Enclosed Cork Board
- Oak Wood Framed Bulletin Board
- 20 x 30 Cork Board Size
- Shadow Box Display Case Design
- 4 Inch Deep Shadow Box Interior
- Wall Mount Display Case
- Patented swing-open frame system (opens right to left)
- Concealed Hinges and Gravity Lock
- Oak Wood Frame Profile: 1 1/2" Wide Overall Display Case Depth: 5 1/4"
- (3) Natural OAK display case frame finishes
- Beveled Matboard: Arctic White or Raven Black
- Exterior Box Sides: Black Laminate
- Backing Board: 1/4" Natural Cork mounted on 1/4" Hardboard
- Break Resistant Acrylic Window
- Installs Easily: Mounting hardware included
- SwingFrame Designer Cork Board Display Case 20 x 30 For Indoor Use Call for Custom Swingframe Display Cases with or without Cork Board