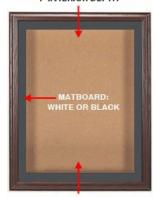

### **Product Details**

- SwingFrame Designer Cork Board Display Case
- Enclosed Cork Board
- Oak Wood Framed Bulletin Board
- 20 x 30 Cork Board Size
- Shadow Box Display Case Design
- 4 Inch Deep Shadow Box Interior
- Wall Mount Display Case
- Patented swing-open frame system (opens right to left)
- Concealed Hinges and Gravity Lock
- Oak Wood Frame Profile: 1 1/2" Wide Overall Display Case Depth: 5 1/4"
- (3) Natural OAK display case frame finishes
- Beveled Matboard: Arctic White or Raven Black
- Exterior Box Sides: Black Laminate
- Backing Board: 1/4" Natural Cork mounted on 1/4" Hardboard
- Break Resistant Acrylic Window
- Installs Easily: Mounting hardware included
- SwingFrame Designer Cork Board Display Case 20 x 30 For Indoor Use Call for Custom Swingframe Display Cases with or without Cork Board

# **Ordering Options**

- · Frame Orientation: Portrait or Landscape
- Interior Side Finish: White or Black Melamine | or Complimentary Laminate
- Beveled Matboard: Arctic White or Raven Black
- Side Plunge Lock & Key(6) Fabric Colors