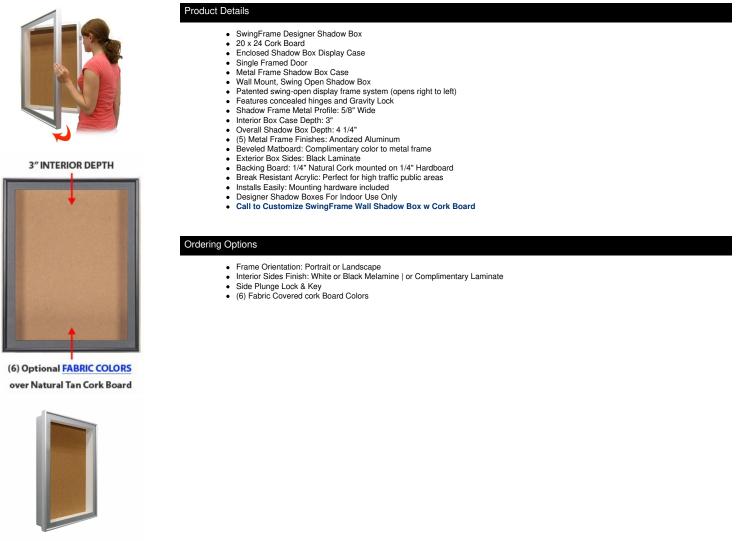

## 20 x 24 SwingFrame Metal Frame Designer Shadow Box Display Case with Cork Board 3 Inch Deep

## FOR CURRENT PRICING, VISIT THE ID # LISTED ABOVE

| Model         | Interior Dimensions | Overall Frame Size | Viewable Area | Ships Via | Shipping Weight |
|---------------|---------------------|--------------------|---------------|-----------|-----------------|
| SBMCORK3-2024 | 20" x 24"           | 23" x 27"          | 19" x 23"     | FedEx     | 24              |