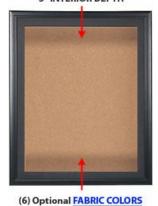

### 3" INTERIOR DEPTH

over Natural Tan Cork Board

# Ordering Options

- Frame Orientation: Portrait or Landscape
- Interior Side Finish: White or Black Melamine | or Complimentary Laminate
- Side Plunge Lock & Key
- (6) Fabric Colors

| Model         | Interior Dimensions | Overall Size | Viewable Area | Ships Via | Shipping Weight |
|---------------|---------------------|--------------|---------------|-----------|-----------------|
| DCWCORK3-2030 | 20" x 30"           | 24" x 34"    | 19" x 29"     | FedEx     | 30              |