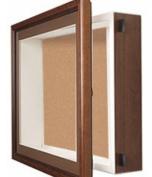

# 20 x 30 SwingFrame Designer Wood Framed Shadow Box Display Case w Cork Board 3 Inch Deep

### **Product Details**

- SwingFrame Designer Cork Board Display Case
- Enclosed Bulletin Board
- 20 x 30 Cork Board Interior
- Wall Mount Display Case
- Shadow Box Display Case Design
- 3" Deep Shadow Box Interior
- Patented swing-open display frame system (opens right to left) Concealed Hinges and Gravity Lock
- Wood Frame 3-Step Profile: 1 3/8" Wide
- Overall Display Case Depth: 4 1/4"
  (9) Natural Wood Frame finishes
- Beveled Matboard: Complimentary color to frame
- Exterior Box Sides: Black Laminate Backing Board: 1/4" Natural Cork mounted on 1/4" Hardboard Break Resistant Clear Acrylic Window
- Installs Easily: Mounting hardware included
- 20x30 Designer Enclosed Cork Board Display Case For Indoor Use!
- Call for Custom SwingFrame Cork Bulletin Board Displays