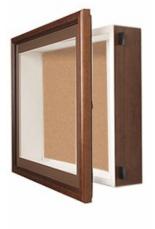

# 16 x 20 SwingFrame Designer Wood Framed Shadow Box Display Case w Cork Board 1 Inch Deep

### **Product Details**

- SwingFrame Designer Cork Board Display Case
- Enclosed Cork Board
- 16 x 20 Cork Board Interior
- Wall Mounted Display Case
- Shadow Box Display Case Design
- 1 Inch Deep Shadow Box Interior
- Patented swing-open display frame system (opens right to left) Concealed Hinges and Gravity Lock
- Wood Frame Profile: 1 3/8" Wide
- Overall Display Case Depth: 2 1/4"
  (9) Natural Wood Display Case frame finishes
- Beveled Matboard: Complimentary color to frame

- Exterior Box Sides: Black Laminate
  Backing Board: 1/4" Natural Cork mounted on 1/4" Hardboard
  Break Resistant Acrylic Window: Perfect for high traffic or public areas
- Installs Easily: Mounting hardware included
- SwingFrame Designer Cork Board Display Case for Indoor Use Only
- Call to Customize SwingFrame Wall Cork Board Display Cases