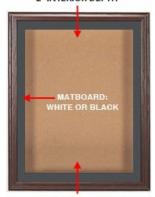

### 2" INTERIOR DEPTH

(6) Optional FABRIC COLORS over Natural Tan Cork Board

- Overall Display Case Depth: 3 1/4"
  (3) Natural OAK display case frame finishes
  Beveled Matboard: Arctic White or Raven Black
- Exterior Box Sides: Black Laminate
  Backing Board: 1/4" Natural Cork mounted on 1/4" Hardboard
  Break Resistant Acrylic Window (polycarbonate)
- Installs Easily: Mounting hardware included
- Oak Framed Designer Cork Board Display Case 16 x 20 for Indoor Use Only!
- Call for Custom Swingframe Display Cases with or without Corkboard

# Ordering Options

- Frame Orientation: Portrait or Landscape
   Interior Side Finish: White or Black Melamine | or Complimentary Laminate
- Beveled Matboard: Arctic White or Raven Black
- Side Plunge Lock & Key
- (6) Fabric Colors