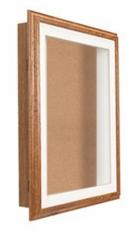

# 16x20 SwingFrame Designer Oak Wood Framed Cork Board Display Case 2" Deep

### **Product Details**

- SwingFrame Designer Display Case with Cork Board
- Wood Oak Framed Cork Board
- 16 x 20 Cork Board Size
- Shadow Box Display Case Design
- 2 Inch deep shadow box interior
- Swing Open, Wall Mount Display Case
- Patented swing-open frame system (opens right to left) Concealed Hinges and Gravity Lock
- Oak Wood Frame Profile: 1 1/2" Wide

- Overall Display Case Depth: 3 1/4"
  (3) Natural OAK display case frame finishes
  Beveled Matboard: Arctic White or Raven Black
- Exterior Box Sides: Black Laminate
  Backing Board: 1/4" Natural Cork mounted on 1/4" Hardboard
  Break Resistant Acrylic Window (polycarbonate)
- Installs Easily: Mounting hardware included
- Oak Framed Designer Cork Board Display Case 16 x 20 for Indoor Use Only!
- Call for Custom Swingframe Display Cases with or without Corkboard