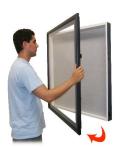

#### **Product Details**

- Swingframe Designer Bulletin Board Display Case
- Large Display Case
- 16x20 Cork Board Interior
- Wall Mount Display
- 2 Inch Deep Shadow Box Interior
- Swing Open Front Wood Frame Profile
- Display Case Shadowbox Design
  Patented swing-open frame system (opens right to left)
- Concealed Hinges and Gravity Lock
- Wood Frame 3-Step Profile: 1 3/8" Wide Overall Depth: 3 5/8"
- (9) Contemporary Wood Frame Finishes
- Beveled Matboard: Complimentary color to wood frame profile
- Exterior Box Sides: Finished with a complimentary laminate to frame
- Backing Board: 1/4" Natural Cork mounted on 1/4" Hardboard
- Break Resistant Acrylic Window
- Installs Easily: Mounting hardware included
- SwingFrame Designer Large Cork Board Display Case 16x20 For Indoor Use Call For Custom SwingFrame Designer Enclosed Large Bulletin Boards