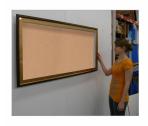

## 16x20 SwingFrame Designer Wood Framed Large Cork Board Display Case 2 Inch Deep

#### **Product Details**

- Swingframe Designer Bulletin Board Display Case
- Large Display Case
- 16x20 Cork Board Interior
- Wall Mount Display
- 2 Inch Deep Shadow Box Interior
- Swing Open Front Wood Frame Profile
- Display Case Shadowbox Design
  Patented swing-open frame system (opens right to left)
- Concealed Hinges and Gravity Lock
- Wood Frame 3-Step Profile: 1 3/8" Wide Overall Depth: 3 5/8"
- (9) Contemporary Wood Frame Finishes
- Beveled Matboard: Complimentary color to wood frame profile
- Exterior Box Sides: Finished with a complimentary laminate to frame
- Backing Board: 1/4" Natural Cork mounted on 1/4" Hardboard
- Break Resistant Acrylic Window
- Installs Easily: Mounting hardware included
- SwingFrame Designer Large Cork Board Display Case 16x20 For Indoor Use Call For Custom SwingFrame Designer Enclosed Large Bulletin Boards