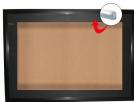

#### **Product Details**

- Swingframe Designer Bulletin Board Display Case
- Large Display Case
- 16x20 Cork Board Interior
- Wall Mount Display
- 2 Inch Deep Shadow Box Interior
- Swing Open Front Wood Frame Profile
- Display Case Shadowbox Design
  Patented swing-open frame system (opens right to left)
- Concealed Hinges and Gravity Lock
- Wood Frame 3-Step Profile: 1 3/8" Wide Overall Depth: 3 5/8"
- (9) Contemporary Wood Frame Finishes
- Beveled Matboard: Complimentary color to wood frame profile
- Exterior Box Sides: Finished with a complimentary laminate to frame
- Backing Board: 1/4" Natural Cork mounted on 1/4" Hardboard
- Break Resistant Acrylic Window
- Installs Easily: Mounting hardware included
- SwingFrame Designer Large Cork Board Display Case 16x20 For Indoor Use Call For Custom SwingFrame Designer Enclosed Large Bulletin Boards