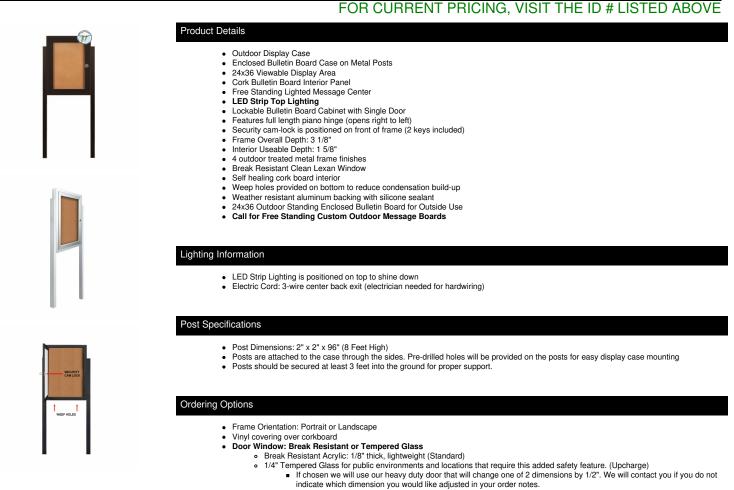

## Free-Standing 24x36 Outdoor Bulletin Board with Posts + Light, SwingCase Enclosed Single Door Metal Display Case

The viewable area can decrease by 1/2" or the overall size can be increased by 1/2".

| Model       | Interior Size     | Viewable Area | Overall Size (Portrait) | Overall Size (Landscape) | Ships Via | Shipping Weight |
|-------------|-------------------|---------------|-------------------------|--------------------------|-----------|-----------------|
| LSCBBL-2436 | 25 1/4" x 37 3/4" | 24" x 36"     | 29 1/4" x 41"           | 41 1/4" x 29"            | UPS       | 36              |