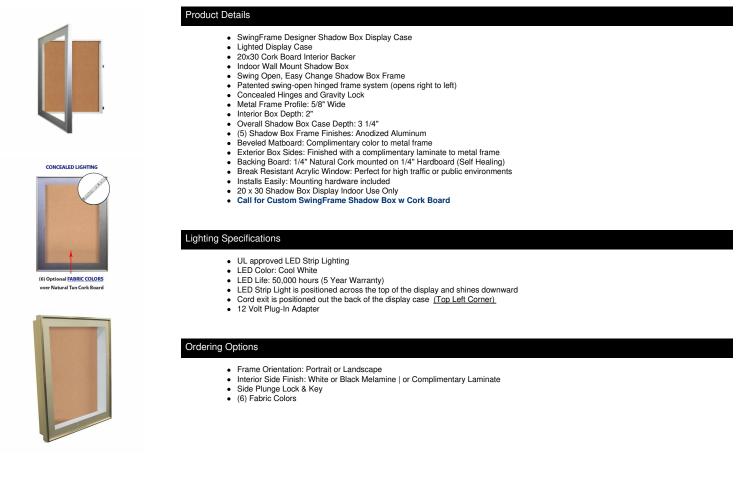

## 20 x 30 SwingFrame Designer 2 Inch Deep Shadow Box Display Case w Cork Board and Light - Metal Framed