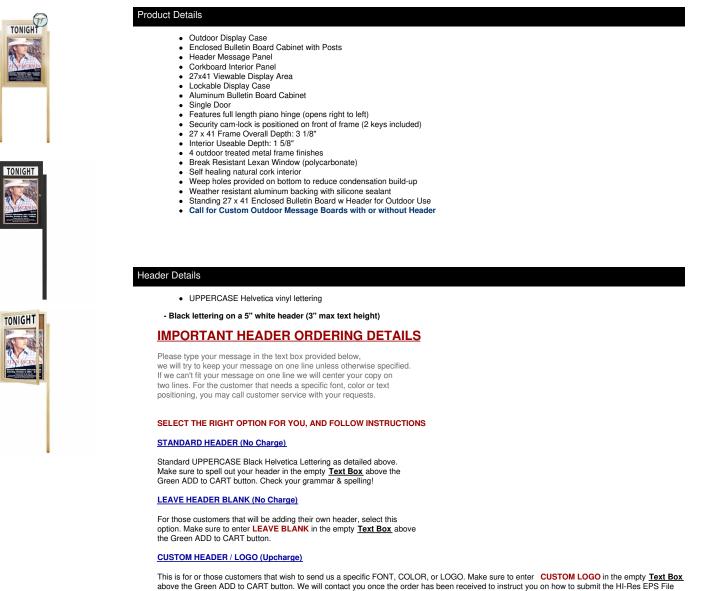

# SwingCase Standing 27x41 Outdoor Bulletin Board Enclosed with Header + Posts (One Door)

### Post Specifications

- Post Dimensions: 2" x 2" x 96" (8 Feet High)
- Posts are attached to the case through the sides. Pre-drilled holes will be

provided on the posts for easy display case mounting

Posts should be secured at least 3 feet into the ground for proper support.

#### Ordering Options

- Frame Orientation: Portrait or Landscape
- Vinyl covering over corkboard

- Door Window: Break Resistant or Tempered Glass

   Break Resistant Acrylic: 1/8" thick, lightweight (Standard)
   1/4" Tempered Glass for public environments and locations that require this added safety feature. (Upcharge)
   If chosen we will use our heavy duty door that will change one of 2 dimensions by 1/2". We will contact you if you do not indicate which dimension you would like adjusted in your order notes.
   The viewable area can decrease by 1/2" or the overall size can be increased by 1/2".

| Model        | Interior SIze     | Viewable Area | Overall Size (Portrait) | Overall Size (Landscape) | Ships VIa | Shipping Weight |
|--------------|-------------------|---------------|-------------------------|--------------------------|-----------|-----------------|
| LSCBBH -2741 | 28 3/4" x 42 3/4" | 27" x 41"     | 32 1/4" x 52 1/2"       | 46 1/4" x 38 1/2"        | Freight   | 48              |