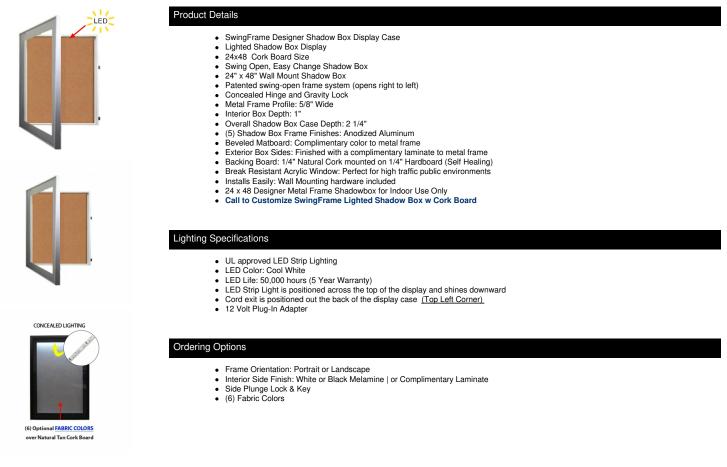

## 24x48 SwingFrame Designer 1 Inch Deep Shadow Box Display Case w Cork Board and Light - Metal Framed