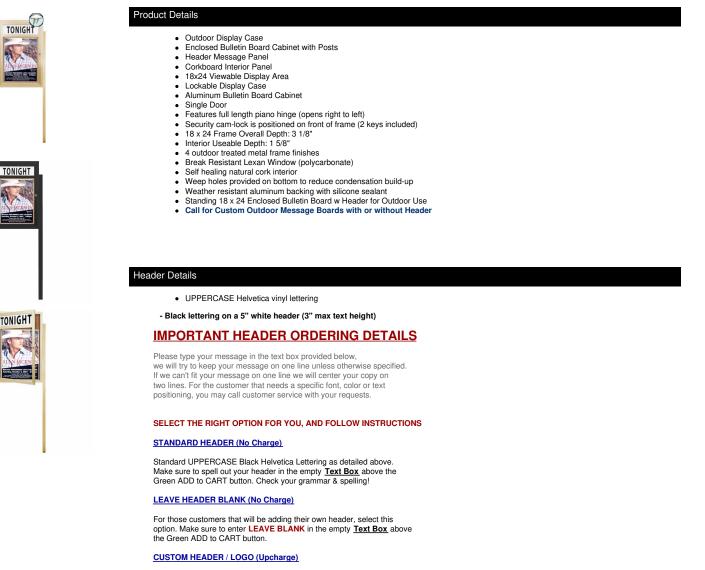

# SwingCase Standing 18x24 Outdoor Bulletin Board Enclosed with Header + Posts (One Door)

### Post Specifications

- Post Dimensions: 2" x 2" x 96" (8 Feet High)
- · Posts are attached to the case through the sides. Pre-drilled holes will be

provided on the posts for easy display case mounting

Posts should be secured at least 3 feet into the ground for proper support.

#### Ordering Options

- Frame Orientation: Portrait or Landscape
- · Vinyl covering over corkboard

- Door Window: Break Resistant or Tempered Glass

   Break Resistant Acrylic: 1/8" thick, lightweight (Standard)
   1/4" Tempered Glass for public environments and locations that require this added safety feature. (Upcharge)
   If chosen we will use our heavy duty door that will change one of 2 dimensions by 1/2". We will contact you if you do not indicate which dimension you would like adjusted in your order notes.
   The viewable area can decrease by 1/2" or the overall size can be increased by 1/2".

| Model        | Interior SIze     | Viewable Area | Overall Size (Portrait) | Overall Size (Landscape) | Ships Via | Shipping Weight |
|--------------|-------------------|---------------|-------------------------|--------------------------|-----------|-----------------|
| LSCBBH -1824 | 19 3/4" x 25 3/4" | 18" x 24"     | 23 1/4" x 35 1/2"       | 29 1/4" x 29 1/2"        | UPS       | 30              |