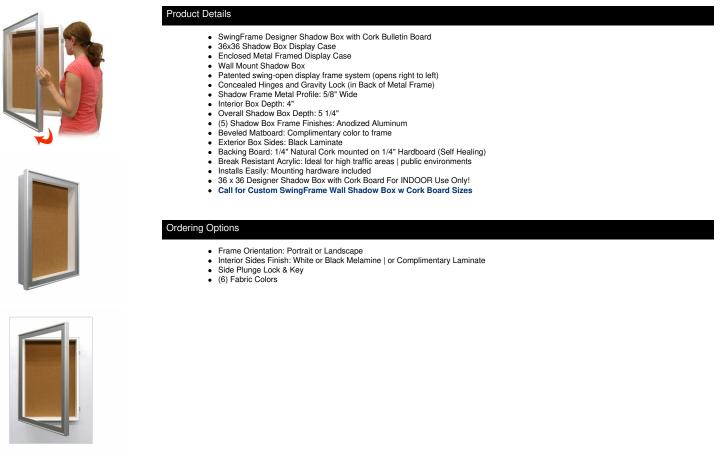

## 36 x 36 SwingFrame Designer Metal Frame Shadowbox Display Case w Cork Board 4 Inch Deep

## FOR CURRENT PRICING, VISIT THE ID # LISTED ABOVE

| Model         | Interior Dimensions | Overall Frame Size | Viewable Area | Ships Via | Shipping Weight |
|---------------|---------------------|--------------------|---------------|-----------|-----------------|
| SBMCORK4-3636 | 36" x 36"           | 39" x 39"          | 35" x 35"     | FedEx     | 40              |