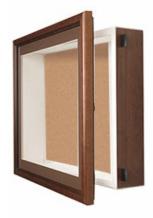

# 22 x 28 SwingFrame Designer Wood Framed Shadow Box Display Case w Cork Board 4 Inch Deep

#### **Product Details**

- SwingFrame Designer Cork Board Display Case
- Enclosed Cork Board
- 22x28 Cork Board Interior
- Wall Mounted Display Case
- Shadow Box Display Case Design
- 4 Inch Deep Shadow Box Interior
- Patented swing-open display frame system (opens right to left) Concealed Hinges and Gravity Lock
- Wooden Frame 3-Step Profile: 1 3/8" Wide
- Overall Display Case Depth: 5 1/4"
- (9) Natural wood frame finishes
- Beveled Matboard: Complimentary color to frame
- Exterior Box Sides: Black Laminate Backing Board: 1/4" Natural Cork mounted on 1/4" Hardboard Break Resistant Acrylic Window
- Installs Easily: Mounting hardware included
- 22x28 Cork Board Display Case for Indoor Use Only!
- Call for Custom SwingFrame Wood Framed Cork Board Displays