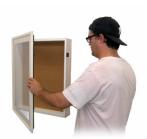

# 22 x 28 SwingFrame Designer Wood Framed Shadow Box Display Case w Cork Board 4 Inch Deep

#### **Product Details**

- SwingFrame Designer Cork Board Display Case
- Enclosed Cork Board
- 22x28 Cork Board Interior
- Wall Mounted Display Case
- Shadow Box Display Case Design
- 4 Inch Deep Shadow Box Interior
- Patented swing-open display frame system (opens right to left) Concealed Hinges and Gravity Lock
- Wooden Frame 3-Step Profile: 1 3/8" Wide
- Overall Display Case Depth: 5 1/4"
- (9) Natural wood frame finishes
- Beveled Matboard: Complimentary color to frame
- Exterior Box Sides: Black Laminate Backing Board: 1/4" Natural Cork mounted on 1/4" Hardboard Break Resistant Acrylic Window
- Installs Easily: Mounting hardware included
- 22x28 Cork Board Display Case for Indoor Use Only!
- Call for Custom SwingFrame Wood Framed Cork Board Displays