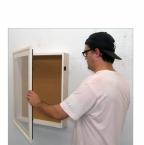

# 22 x 28 SwingFrame Designer Wood Framed Shadow Box Display Case w Cork Board 4 Inch Deep

#### **Product Details**

- SwingFrame Designer Cork Board Display Case
- Enclosed Cork Board
- 22x28 Cork Board Interior
- Wall Mounted Display Case
- Shadow Box Display Case Design
- 4 Inch Deep Shadow Box Interior
- Patented swing-open display frame system (opens right to left) Concealed Hinges and Gravity Lock
- Wooden Frame 3-Step Profile: 1 3/8" Wide
- Overall Display Case Depth: 5 1/4"
- (9) Natural wood frame finishes
- Beveled Matboard: Complimentary color to frame
- Exterior Box Sides: Black Laminate Backing Board: 1/4" Natural Cork mounted on 1/4" Hardboard Break Resistant Acrylic Window
- Installs Easily: Mounting hardware included
- 22x28 Cork Board Display Case for Indoor Use Only!
- Call for Custom SwingFrame Wood Framed Cork Board Displays