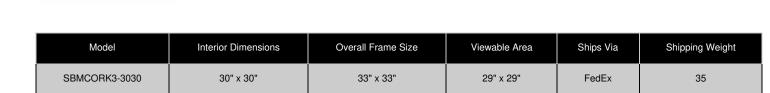

## **Product Sheet**

Item ID # SBMCORK3-3030

## 30 x 30 SwingFrame Metal Frame Designer Shadow Box Display Case with Cork Board 3 Inch Deep

## FOR CURRENT PRICING, VISIT THE ID # LISTED ABOVE **Product Details** SwingFrame Designer Shadow Box 30 x 30 Cork Board Enclosed Shadow Box Display Case Single Framed Door Metal Frame Shadow Box Case Wall Mount, Swing Open Shadow Box Patented swing-open display frame system (opens right to left) Features concealed hinges and Gravity Lock Shadow Frame Metal Profile: 5/8" Wide Interior Box Case Depth: 3" Overall Shadow Box Depth: 4 1/4" (5) Metal Frame Finishes: Anodized Aluminum • Beveled Matboard: Complimentary color to metal frame Exterior Box Sides: Black Laminate ٠ Backing Board: 1/4" Natural Cork mounted on 1/4" Hardboard ٠ Break Resistant Acrylic: Perfect for high traffic public areas ٠ ٠ Installs Easily: Mounting hardware included Designer Shadow Boxes For Indoor Use Only ٠ Call to Customize SwingFrame Wall Shadow Box w Cork Board ٠ Ordering Options • Frame Orientation: Portrait or Landscape Interior Sides Finish: White or Black Melamine | or Complimentary Laminate • Side Plunge Lock & Key (6) Fabric Covered cork Board Colors ٠